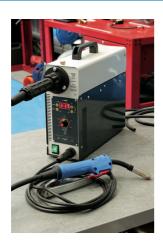

## **Inverter MIG Welder**

High-tech inverter MIG welder design allows high-current welding from 240v single phase supply, lightweight and conveniently sized, great portability.

## **Additional Information**

- Comfortable, ergonomic torch offering professional control and performance.
- Welds steel or aluminium convenient internal 1Kg wire spools are available in steel, aluminium or MIG braze-welding (not supplied).
- Easy adjustment of voltage and wire feed or use multi-function welding programmes for repeat work, material type, thickness, etc. Supplied with 3pin plug, 230v/50-60Hz.
- Impressive duty-cycles: 100% @ 140amps 40% @ 190amps (max).
- · CE & UKCA compliant. Made in Italy.