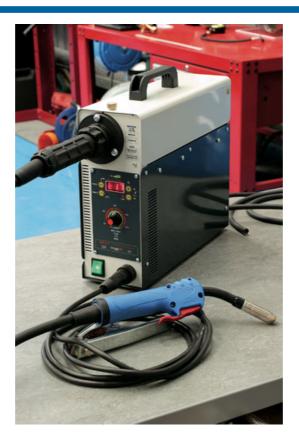

## **Inverter MIG Welder**

High-tech inverter MIG welder design allows high-current welding from 240v single phase supply, lightweight and conveniently sized, great portability.

## **Additional Information**

- Comfortable, ergonomic torch offering professional control and performance.
- Welds steel or aluminium convenient internal 1Kg wire spools are available in steel, aluminium or MIG braze-welding (not supplied).
- Easy adjustment of voltage and wire feed or use multi-function welding programmes for repeat work, material type, thickness, etc. Supplied with 3pin plug, 230v/50-60Hz.
- Impressive duty-cycles: 100% @ 140amps 40% @ 190amps (max).
- · CE & UKCA compliant. Made in Italy.