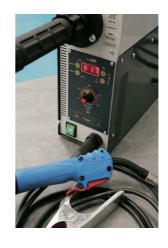

## **Inverter MIG Welder**

High-tech inverter MIG welder design allows high-current welding from 240v single phase supply, lightweight and conveniently sized, great portability.

## **Additional Information**

- Comfortable, ergonomic torch offering professional control and performance.
- Welds steel or aluminium convenient internal 1Kg wire spools are available in steel, aluminium or MIG braze-welding (not supplied).
- Easy adjustment of voltage and wire feed or use multi-function welding programmes for repeat work, material type, thickness, etc. Supplied with 3pin plug, 230v/50-60Hz.
- Impressive duty-cycles: 100% @ 140amps 40% @ 190amps (max).
- · CE & UKCA compliant. Made in Italy.