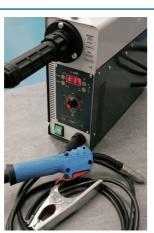

## **Inverter MIG Welder**

High-tech inverter MIG welder design allows high-current welding from 240v single phase supply, lightweight and conveniently sized, great portability.

## **Additional Information**

- Comfortable, ergonomic torch offering professional control and performance.
- Welds steel or aluminium convenient internal 1Kg wire spools are available in steel, aluminium or MIG braze-welding (not supplied).
- Easy adjustment of voltage and wire feed or use multi-function welding programmes for repeat work, material type, thickness, etc. Supplied with 3pin plug, 230v/50-60Hz.
- Impressive duty-cycles: 100% @ 140amps 40% @ 190amps (max).
- · CE & UKCA compliant. Made in Italy.