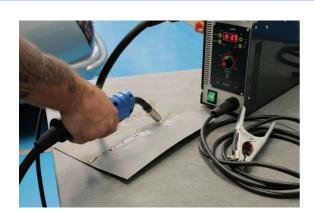

## **Inverter MIG Welder**

High-tech inverter MIG welder design allows high-current welding from 240v single phase supply, lightweight and conveniently sized, great portability.

## **Additional Information**

- Comfortable, ergonomic torch offering professional control and performance.
- Welds steel or aluminium convenient internal 1Kg wire spools are available in steel, aluminium or MIG braze-welding (not supplied).
- Easy adjustment of voltage and wire feed or use multi-function welding programmes for repeat work, material type, thickness, etc. Supplied with 3pin plug, 230v/50-60Hz.
- Impressive duty-cycles: 100% @ 140amps 40% @ 190amps (max).
- · CE & UKCA compliant. Made in Italy.